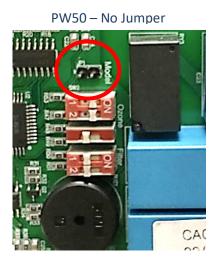

## **Topic: PW50/PW70 PCB & Ozone Settings**

- 1. The PW50 & PW70 share the same PCB.
- 2. What changes the functionality of the PCB is a jumper, detailed below:

3. Ozone settings can be adjusted by manipulating the dipswitches located on the PCB. \* DEFAULT SETTINGS