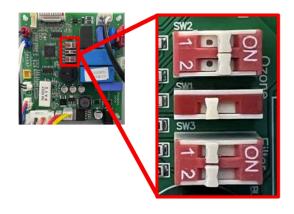

| SW2 (1,2)            | OFF,OFF  | OFF,ON | ON,OFF | ON,ON  |
|----------------------|----------|--------|--------|--------|
| Ozone Injection Time | DISABLED | 2 MIN  | 3 MIN  | 5 MIN* |

| SW1              | OFF    | ON     |
|------------------|--------|--------|
| Ozone Delay Time | 8 HRS* | 24 HRS |

| SW3 (1,2)        | OFF, OFF  | OFF,ON | ON,OFF |
|------------------|-----------|--------|--------|
| Filter Life Time | DISABLED* | 12 MO  | 18 MO  |