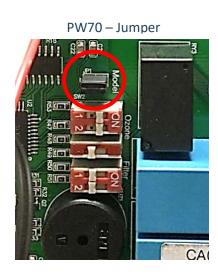

## **Topic: PW50/PW70 PCB & Ozone Settings**

- 1. The PW50 & PW70 share the same PCB.
- 2. What changes the functionality of the PCB is a jumper, detailed below:

3. Ozone settings can be adjusted by manipulating the dipswitches located on the PCB. \* DEFAULT SETTINGS